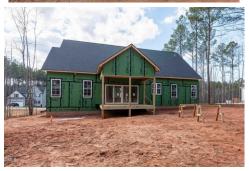

## 215 Purslane Dr, Franklinton, NC 27525

- » Beds: 4 | Baths: 3 Full
- » MLS #: 10081127
- » Single Family | 2,376 ft<sup>2</sup> | Lot: 34,848 ft<sup>2</sup> (0.8 acres)
- » More Info: 215PurslaneDr.IsForSale.com

## \$ 575,000

First-floor primary suite and an open floor plan with stylish LVP flooring throughout the main living areas. The kitchen boasts quartz countertops, custom cabinetry with crown molding, a sleek backsplash, pendant lighting, stainless steel appliances, gas range, and a spacious island with bar seating. Relax in the family room featuring a gas log fireplace, built-in cabinets and shelving, and sliding doors leading to a screened porch and expansive backyard. The luxurious primary suite offers a foyer entry, linen closet, tiled walk-in shower, dual vanity, and a large walk-in closet. Two additional bedrooms and a full bath complete the main level. Upstairs, find a fourth bedroom, a large game room, a full bath, and an impressive 900 sq ft of walk-in storage, perfect for future expansion. Expected completion June 2025