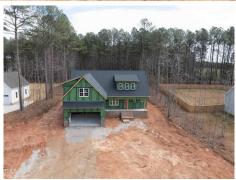

## 215 Purslane Dr, Franklinton, NC 27525

- » Beds: 4 | Baths: 3 Full
- » MLS #: 10081127
- » Single Family | 2,376 ft<sup>2</sup> | Lot: 34,848 ft<sup>2</sup> (0.8 acres)
- » More Info: 215PurslaneDr.IsForSale.com

## \$ 575,000

First-floor primary suite and an open floor plan with stylish LVP flooring throughout the main living areas. The kitchen boasts quartz countertops, custom cabinetry with crown molding, a sleek backsplash, pendant lighting, stainless steel appliances, gas range, and a spacious island with bar seating. Relax in the family room featuring a gas log fireplace, built-in cabinets and shelving, and sliding doors leading to a screened porch and expansive backyard. The luxurious primary suite offers a foyer entry, linen closet, tiled walk-in shower, dual vanity, and a large walk-in closet. Two additional bedrooms and a full bath complete the main level. Upstairs, find a fourth bedroom, a large game room, a full bath, and an impressive 900 sq ft of walk-in storage, perfect for future expansion. Expected completion June 2025