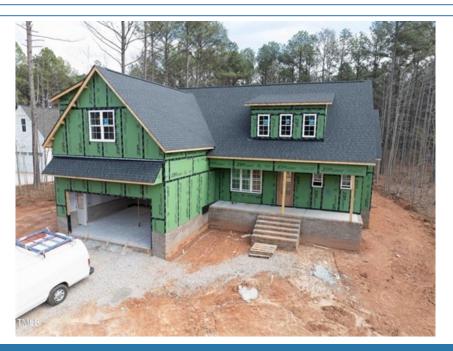

## 215 Purslane Dr, Franklinton, NC 27525

- » Beds: 4 | Baths: 3 Full
- » MLS #: 10081127
- » Single Family | 2,376 ft<sup>2</sup> | Lot: 34,848 ft<sup>2</sup> (0.8 acres)
- » More Info: 215PurslaneDr.IsForSale.com

## \$ 575,000

First-floor primary suite and an open floor plan with stylish LVP flooring throughout the main living areas. The kitchen boasts quartz countertops, custom cabinetry with crown molding, a sleek backsplash, pendant lighting, stainless steel appliances, gas range, and a spacious island with bar seating. Relax in the family room featuring a gas log fireplace, built-in cabinets and shelving, and sliding doors leading to a screened porch and expansive backyard. The luxurious primary suite offers a foyer entry, linen closet, tiled walk-in shower, dual vanity, and a large walk-in closet. Two additional bedrooms and a full bath complete the main level. Upstairs, find a fourth bedroom, a large game room, a full bath, and an impressive 900 sq ft of walk-in storage, perfect for future expansion. Expected completion June 2025