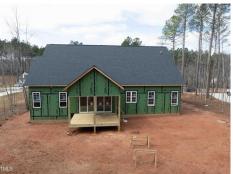

## 215 Purslane Dr, Franklinton, NC 27525

- » Beds: 4 | Baths: 3 Full
- » MLS #: 10081127
- » Single Family | 2,376 ft<sup>2</sup> | Lot: 34,848 ft<sup>2</sup> (0.8 acres)
- » More Info: 215PurslaneDr.IsForSale.com

## \$ 575,000

First-floor primary suite and an open floor plan with stylish LVP flooring throughout the main living areas. The kitchen boasts quartz countertops, custom cabinetry with crown molding, a sleek backsplash, pendant lighting, stainless steel appliances, gas range, and a spacious island with bar seating. Relax in the family room featuring a gas log fireplace, built-in cabinets and shelving, and sliding doors leading to a screened porch and expansive backyard. The luxurious primary suite offers a foyer entry, linen closet, tiled walk-in shower, dual vanity, and a large walk-in closet. Two additional bedrooms and a full bath complete the main level. Upstairs, find a fourth bedroom, a large game room, a full bath, and an impressive 900 sq ft of walk-in storage, perfect for future expansion. Expected completion June 2025