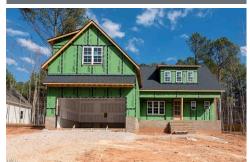

## 215 Purslane Dr, Franklinton, NC 27525

- » Beds: 4 | Baths: 3 Full
- » MLS #: 10081127
- » Single Family | 2,376 ft<sup>2</sup> | Lot: 34,848 ft<sup>2</sup> (0.8 acres)
- » More Info: 215PurslaneDr.IsForSale.com

## \$ 575,000

First-floor primary suite and an open floor plan with stylish LVP flooring throughout the main living areas. The kitchen boasts quartz countertops, custom cabinetry with crown molding, a sleek backsplash, pendant lighting, stainless steel appliances, gas range, and a spacious island with bar seating. Relax in the family room featuring a gas log fireplace, built-in cabinets and shelving, and sliding doors leading to a screened porch and expansive backyard. The luxurious primary suite offers a foyer entry, linen closet, tiled walk-in shower, dual vanity, and a large walk-in closet. Two additional bedrooms and a full bath complete the main level. Upstairs, find a fourth bedroom, a large game room, a full bath, and an impressive 900 sq ft of walk-in storage, perfect for future expansion. Expected completion June 2025